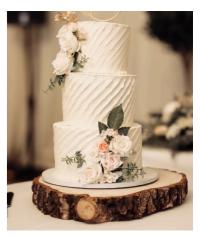

| ITEM                                                                         | WORTH         |
|------------------------------------------------------------------------------|---------------|
| Light Up LOVE Letters                                                        | £150          |
| Ivory Flower Wall                                                            | £250          |
| Ivory Floral Metal Moon Arch                                                 | £50           |
| White Dance Floor                                                            | £300          |
| Round Table Mirrors/Log Slices                                               | £2 Each       |
| Ivory Post Box                                                               | £30           |
| Easels x3 (Wooden Rustic, 2x White Vintage Ivory)                            | £15 Each      |
| Marquee Ceiling Fairy Lights                                                 | £50           |
| Table Number Stands                                                          | £1 Per Stand  |
| Decorative Signage                                                           | £20           |
| Cake Stand Options and Knife<br>(Rustic Wooden Log, Circular Silver Platter) | £20           |
| Assorted Vases Of Silk Flower<br>Arrangements                                | £50           |
| Chiffon Draped Copper Archways x2                                            | £100 for both |
| Bay Trees x8                                                                 | £20 per tree  |
| Up-lighters x12 (with over 50 colour ways)                                   | £100          |
| Driveway Lanterns                                                            | £50           |
| Rustic Wooden Barrels With Fairy Lights<br>In the Courtyard                  | £100          |