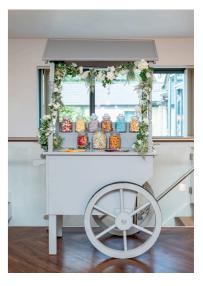

| ITEM                                                              | COST          |
|-------------------------------------------------------------------|---------------|
| Organza Chair Bow                                                 | £2            |
| Chiffon Chair Drop                                                | £3            |
| Lace Chair Hood                                                   | £3            |
| Lace Chair Hood and Brooch                                        | £3.50         |
| Chiffon Chair Drop with Flower Clip<br>Brooch                     | £3.50         |
| Hessian Bows                                                      | £3            |
| Organza Table Runner                                              | £3.50         |
| Chiffon Runner                                                    | £3.50         |
| Hessian and Lace Table Runners                                    | £5            |
| Coloured Tablecloth                                               | £20           |
| Coloured Napkin                                                   | £3            |
| Floral Ceiling Arrangement                                        | £300          |
| Hanging Lanterns                                                  | £200          |
| Sweet Cart Hire Charge<br>(Including jars, scoops, tongs & bags)  | £60           |
| SWEETS (Choose 10 varieties from our<br>recommended list)         | £2 per person |
| Rustic Step Ladders                                               | £25           |
| Rustic Frames for Ladders                                         | £1 each       |
| Polaroid Camera                                                   | £40           |
| Polaroid Prints<br>(Minimum of 40 Prints) = £48                   | £1.20 each    |
| 3 Glass Vases of Staggered Height includes a candle for each vase | £20 per table |