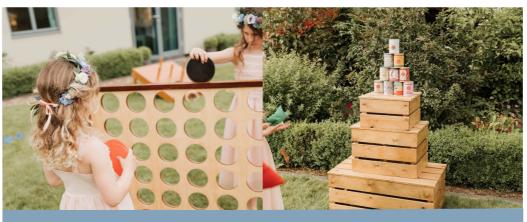

### Garden games

Choose 4 of our games for £50. Additional ones can be added at £10 a game.

| CHOICE OF                                                                                                 | COST                                 |
|-----------------------------------------------------------------------------------------------------------|--------------------------------------|
| Bean Bag Throw<br>Connect Four<br>Giant Jenga<br>Limbo<br>Naughts & Crosses<br>Ring Toss<br>Tin Can Alley | 4 for £50,<br>additional<br>£10 each |