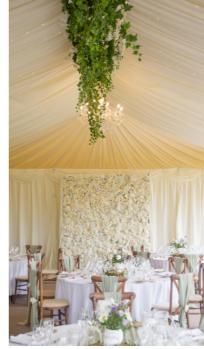

## Our finishing touches

Decorating our venue for your wedding is a great opportunity to personalise your special day.

From a rustic natural theme to a glamorous contemporary one, we have a wide range of finishing touches to compliment your ideas.

Our finishing touches range from tableware to outdoor décor, including chair sashes, table runners, floral arrangements, archways and much more. Our decorations allow you to create your own vision by complimenting your bespoke theme.

#### Included with our compliments.

ITEM

We have some fabulous décor which is available at no extra charge for you to take advantage of with our compliments. The prices shown below are just an indicator to what you would save having them included in your venue hire.

COST

| Light Up LOVE Letters                                                        | £150          |
|------------------------------------------------------------------------------|---------------|
| Ivory Flower Wall                                                            | £250          |
| Ivory Floral Metal Moon Arch                                                 | £50           |
| White Dance Floor                                                            | £300          |
| Round Table Mirrors/Log Slices                                               | £2 Each       |
| Ivory Post Box                                                               | £30           |
| Easels X3 (Wooden Rustic, 2x White Vintage Ivory)                            | £15 Each      |
| Marquee Ceiling Fairy Lights                                                 | £50           |
| Table Number Stands                                                          | £1 Per Stand  |
| Decorative Signage                                                           | £20           |
| Cake Stand Options and Knife<br>(Rustic Wooden Log, Circular Silver Platter) | £20           |
| Assorted Vases Of Silk Flower<br>Arrangements                                | £50           |
| Chiffon Draped Copper Archways x2                                            | £100 for both |
| Bay Trees x8                                                                 | £20 per tree  |
| Up-lighters x12 (with over 50 colour ways)                                   | £100          |
| Driveway Lanterns                                                            | £50           |
| Rustic Wooden Barrels With Fairy Lights<br>In the Courtyard                  | £100          |
| Estimated total savings based on 70 day guests, 8 round dining tables and    | £1,504        |