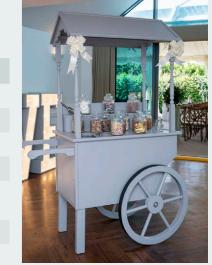

ceremony at Manor Hill House

We can also provide a variety of other finishing touches at an additional cost. Please see below the indoor items on offer and the cost per item.

| ITEM                                                             | COST          |
|------------------------------------------------------------------|---------------|
| Organza Chair Bow                                                | £2            |
| Chiffon Chair Drop                                               | £3            |
| Lace Chair Hood                                                  | £3            |
| Lace Chair Hood and Brooch                                       | £3.50         |
| Chiffon Chair Drop with Flower Clip<br>Brooch                    | £3.50         |
| Hessian Bows                                                     | £3            |
| Organza Table Runner                                             | £3.50         |
| Chiffon Runner                                                   | £3.50         |
| Hessian and Lace Table Runners                                   | £5            |
| Coloured Tablecloth                                              | £20           |
| Coloured Napkin                                                  | £3            |
| Floral Ceiling Arrangement                                       | £300          |
| Hanging Lanterns                                                 | £200          |
| Sweet Cart Hire Charge<br>(Including jars, scoops, tongs & bags) | £50           |
| Sweets (Choose 10 varieties from our recommended list)           | £2 per person |
| Rustic Step Ladders                                              | £25           |
| Rustic Frames for Ladders                                        | £1 each       |
| Polaroid Camera                                                  | £30           |
| Polaroid Prints<br>(Minimum of 40 Prints)                        | £1 each       |
| 10 Marie 1 / 50 Marie / //                                       |               |