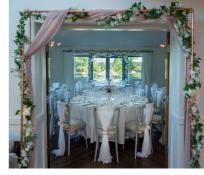

COST

| Light Up LOVE Letters                                                        | £150          |
|------------------------------------------------------------------------------|---------------|
| Ivory Flower Wall                                                            | £250          |
| Ivory Floral Metal Moon Arch                                                 | £50           |
| White Dance Floor                                                            | £300          |
| Round Table Mirrors/Log Slices                                               | £2 Each       |
| Ivory Post Box                                                               | £30           |
| Easels X3 (Wooden Rustic, 2x White Vintage Ivory)                            | £15 Each      |
| Marquee Ceiling Fairy Lights                                                 | £50           |
| Table Number Stands                                                          | £1 Per Stand  |
| Decorative Signage                                                           | £20           |
| Cake Stand Options and Knife<br>(Rustic Wooden Log, Circular Silver Platter) | £20           |
| Assorted Vases Of Silk Flower<br>Arrangements                                | £50           |
| Chiffon Draped Copper Archways x2                                            | £100 for both |
| Bay Trees x8                                                                 | £20 per tree  |
| Up-lighters x12 (with over 50 colour ways)                                   | £100          |
| Driveway Lanterns                                                            | £50           |
| Rustic Wooden Barrels With Fairy Lights<br>In the Courtyard                  | £100          |
| Estimated total savings based on 70 day guests, 8 round dining tables and    | £1,504        |