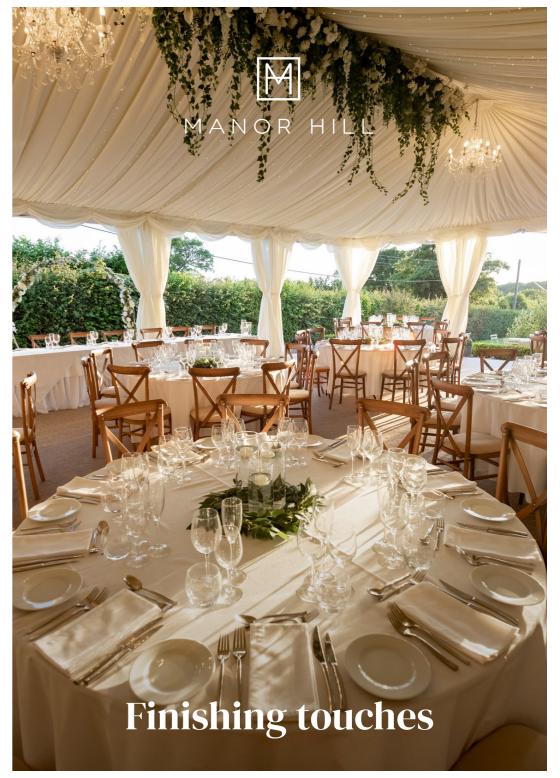

## Our finishing touches

Decorating our venue for your wedding is a great opportunity to personalise your special day.

From a rustic natural theme to a glamorous contemporary one, we have a wide range of finishing touches to compliment your ideas.

Our finishing touches range from tableware to outdoor décor, including chair sashes, table runners, floral arrangements, archways and much more. Our decorations allow you to create your own vision by complimenting your bespoke theme.

### Finishing touches