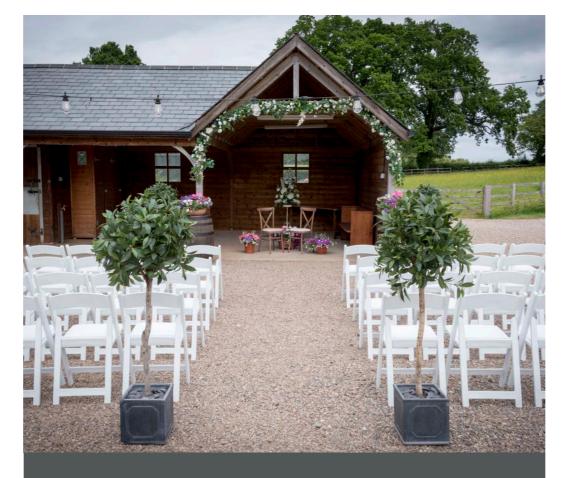

## Our finishing touches

Decorating our venue for your wedding is a great opportunity to personalise your special day.

From a rustic natural theme to a glamorous contemporary one, we have a wide range of finishing touches to compliment your ideas.

Our finishing touches range from tableware to outdoor décor, including chair sashes, table runners, floral arrangements, archways and much more. Our decorations allow you to create your own vision by complimenting your bespoke theme.

Whatever style you have dreamt of, our wedding co-ordinators will help to make it a reality by dressing our rooms at Manor Hill House to your individual specifications.

Please continue reading to find out the finishing touches we include with our compliments within the exclusive use event hire and those that we charge as additional add ons.