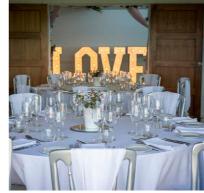

COST

| Light Up LOVE Letters                                                        | £150          |
|------------------------------------------------------------------------------|---------------|
| Ivory Flower Wall                                                            | £250          |
| Ivory Floral Metal Moon Arch                                                 | £50           |
| White Dance Floor                                                            | £300          |
| Round Table Mirrors/Log Slices                                               | £2 Each       |
| Ivory Post Box                                                               | £30           |
| Easels X3 (Wooden Rustic, 2x White Vintage Ivory)                            | £15 Each      |
| Marquee Ceiling Fairy Lights                                                 | £50           |
| Table Number Stands                                                          | £1 Per Stand  |
| Decorative Signage                                                           | £20           |
| Cake Stand Options and Knife<br>(Rustic Wooden Log, Circular Silver Platter) | £20           |
| Assorted Vases Of Silk Flower<br>Arrangements                                | £50           |
| Chiffon Draped Copper Archways x2                                            | £100 for both |
| Bay Trees x8                                                                 | £20 per tree  |
| Up-lighters x12 (with over 50 colour ways)                                   | £100          |
| Driveway Lanterns                                                            | £50           |
| Rustic Wooden Barrels With Fairy Lights<br>In the Courtyard                  | £100          |
| Estimated total savings based on 70 day guests, 8 round dining tables and    | £1,504        |